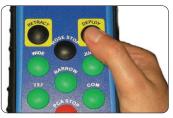

The hose can be deployed or retracted by a single push of a button on the remote.