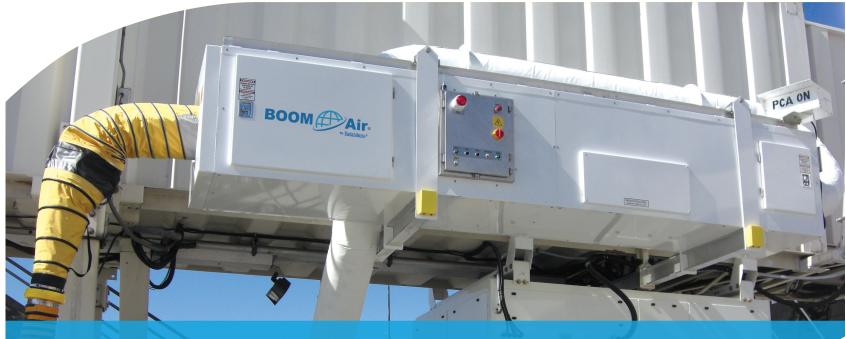

## **BOOM AIR® HOSE MANAGEMENT SYSTEM**

The patented Boom Air® Hose Management System enables the user to deliver only the amount of hose needed to the aircraft.

This reduces kinks and other hose related issues, resulting in optimum airflow supply to the aircraft.

The hose can be deployed or retracted by a single push of a button on the remote.