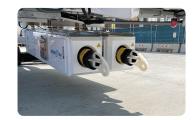

## **BOOM AIR® HOSE MANAGEMENT SYSTEM**

The patented Boom Air® Hose Management System enables the user to deliver only the amount of hose needed to the aircraft.

This reduces kinks and other hose related issues, resulting in optimum airflow supply to the aircraft.

The hose can be deployed or retracted by a single push of a button on the remote.