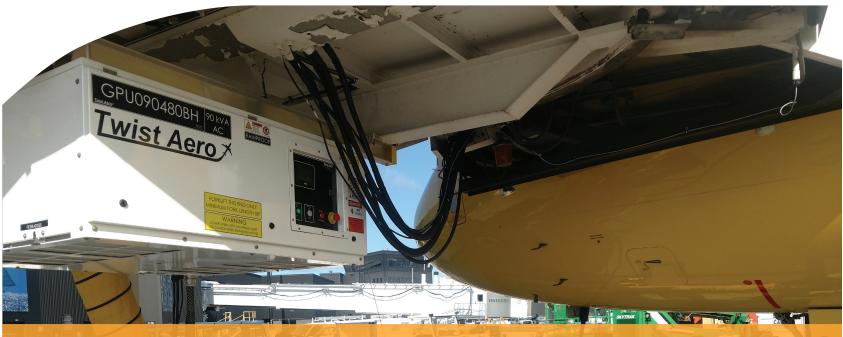

## **GROUND POWER UNITS (GPU)**

Two models offered: 400 Hz 115 VAC and combination 400 Hz 115 VAC/ 28.5 VDC. Units are designed for optimal power quality, meeting MIL-STD-704F. Easy to maintain magnetic-based design.

## **KEY FEATURES**

- Continuous 1.0 PF@ 130° F
- Stainless Steel frame w/aluminum panels
- Full bridge design
- Gas assist lifted main panels on front and rear
- External access filters
- Highly engineered airflow cooling system
- Diagnostic features on controls
- RS232 Port

## **SPECIFICATIONS**

| OUTPUT              | 90kW (90KVA at PF 1.0) Optional 28.5VDC          |
|---------------------|--------------------------------------------------|
| LENGTH              | 54"                                              |
| WIDTH               | 60"                                              |
| HEIGHT              | 24"                                              |
| POWER               | 480V/60Hz/3Ph                                    |
| DISCONNECT          | 150 AMPS                                         |
| LISTING             | UL 1012                                          |
| RECOGNIZED STANDARD | MIL-704F Aircraft Electric Power Characteristics |